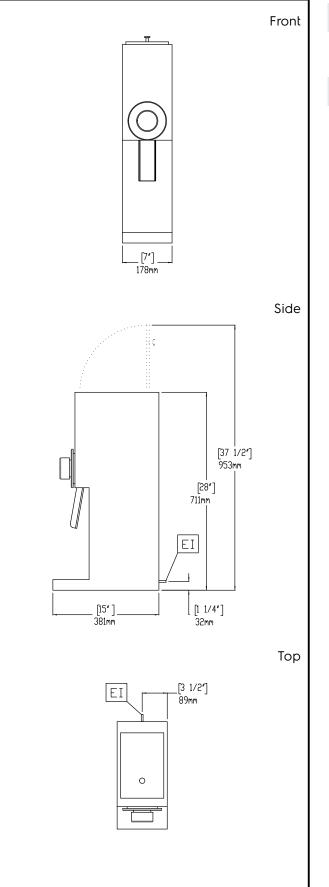

External dimensions, Width:17External dimensions, Depth:38External dimensions, Height:71Net weight:ISShipping weight:25Shipping height:81Shipping width:27Shipping depth:49Shipping volume:0.1

178 mm 381 mm 711 mm ISO 9001; ISO 14001 kg 25.7 kg 813 mm 273 mm 495 mm 0.11 m<sup>3</sup>